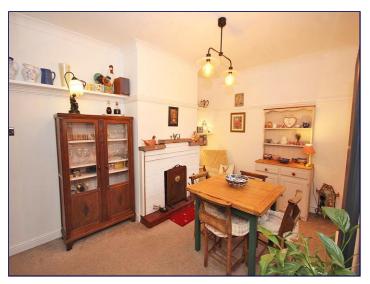

# **Dining Room**

9' 11" x 16' 9" (3.03m x 5.10m)

The dining room has a window to the rear elevation, coving to the ceiling, a radiator and a carpeted floor. There is also an open fire and access to the under stairs cupboard.