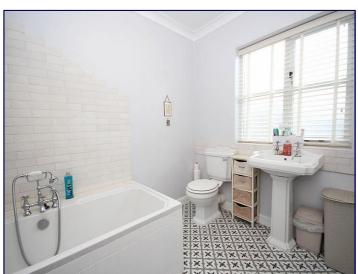

# **Bathroom**

9' 11" x 7' 7" (3.01m x 2.32m)

The bathroom has an opaque window to the rear elevation, a radiator and a tiled floor. There is also a modern suite with a WC, basin and bath with a mains operated shower and complimentary tiling.