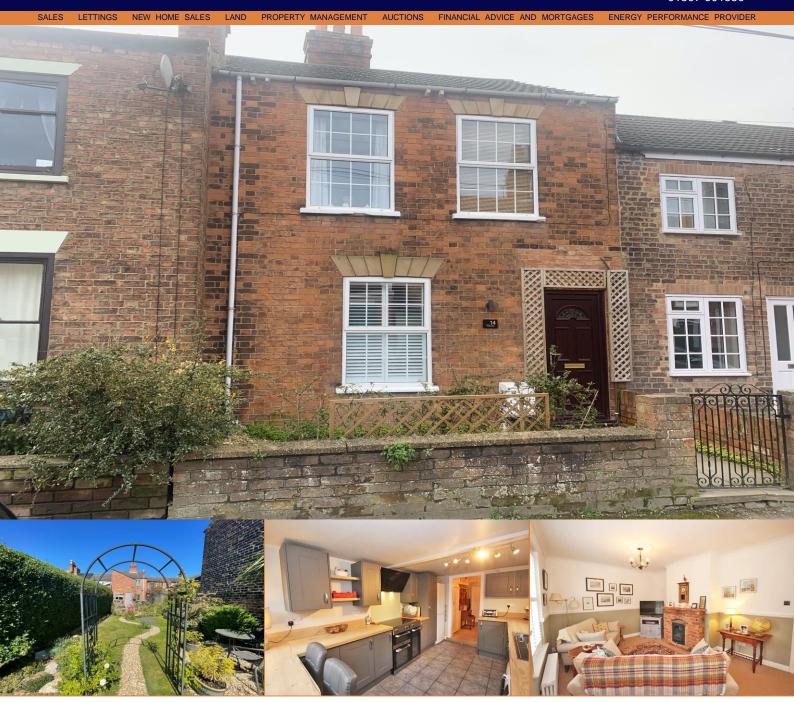

# CROFTS ESTATE AGENTS

PASSIONATE ABOUT PROPERTY

CLEETHORPES 01472 200666

IMMINGHAM 01469 564294

LOUTH 01507 601550

Trinity Lane Louth LN11 8DL

Offers in the Region Of £198,500

A beautifully presented and spacious mid terrace property located within close proximity of the town centre of the ever popular market town of Louth. Ideal for a variety of buyers, this property comes to the market with viewing highly advised. Nearby there are a wide variety of local amenities and schools and internal viewing will reveal the lounge, dining room, modern kitchen, three double bedrooms and a modern bathroom. Externally there are gardens to the front and rear and the property also benefits from partial uPVC double glazing and gas central heating. A new Baxi combi boiler has been fitted 2024.

## Lounge

12' 0" x 16' 9" (3.66m x 5.10m)

The lounge has a window and door to the front elevation, coving to the ceiling, a radiator and a carpeted floor. There is also a gas fire.

#### Kitchen

13' 7" x 8' 11" (4.15m x 2.71m)

A superb addition by the current owners, installed in 2022, a range of fitted units to base and eye level with a one and a half sink and drainer, plumbing for a washing machine and space for a dishwasher. Breakfast bar. There is also a radiator and a tiled floor with a door to the rear elevation and dual aspect windows to the rear and side.

# Outside

There is small and tidy low maintenance front garden. The rear garden is a lovely size and enjoys a degree of privacy. With a gate to the side, perimeter fencing and a large patio space. There is a well kept lawn with a swirling footpath to a further patio area which is ideal for alfresco dining.