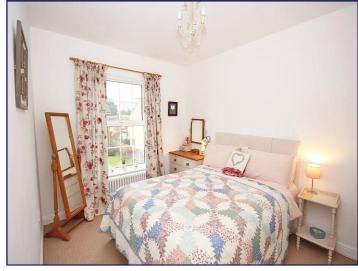

# **Bedroom One**

13' 7" x 8' 10" (4.15m x 2.70m)

Bedroom one has a window to the rear elevation, a radiator and a carpeted floor.

## **Bedroom Two**

12' 0" x 9' 1" (3.67m x 2.76m)

Bedroom two has a window to the front elevation, a radiator and a carpeted floor. There are also fitted wardrobes.

## **Bedroom Three**

12' 0" x 7' 5" (3.66m x 2.27m)

Bedroom three has a window to the front elevation, a radiator and a carpeted floor.