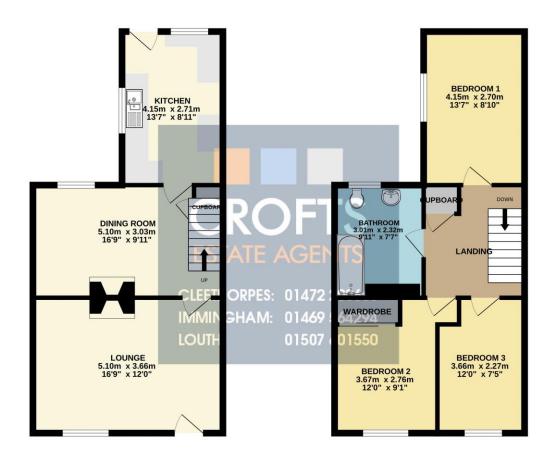

## Lounge

12' 0" x 16' 9" (3.66m x 5.10m)

The lounge has a window and door to the front elevation, coving to the ceiling, a radiator and a carpeted floor. There is also a gas fire.

# **Dining Room**

9' 11" x 16' 9" (3.03m x 5.10m)

The dining room has a window to the rear elevation, coving to the ceiling, a radiator and a carpeted floor. There is also an open fire and access to the under stairs cupboard.

#### Kitchen

13' 7" x 8' 11" (4.15m x 2.71m)

A superb addition by the current owners, installed in 2022, a range of fitted units to base and eye level with a one and a half sink and drainer, plumbing for a washing machine and space for a dishwasher. Breakfast bar. There is also a radiator and a tiled floor with a door to the rear elevation and dual aspect windows to the rear and side.

# **First Floor Landing**

A lovely space with access to the loft, a carpeted floor and storage cupboard.

# **Bedroom One**

13' 7" x 8' 10" (4.15m x 2.70m)

Bedroom one has a window to the rear elevation, a radiator and a carpeted floor.

## **Bedroom Two**

12' 0" x 9' 1" (3.67m x 2.76m)

Bedroom two has a window to the front elevation, a radiator and a carpeted floor. There are also fitted wardrobes.

## **Bedroom Three**

12' 0" x 7' 5" (3.66m x 2.27m)

Bedroom three has a window to the front elevation, a radiator and a carpeted floor.

# **Bathroom**

9' 11" x 7' 7" (3.01m x 2.32m)

The bathroom has an opaque window to the rear elevation, a radiator and a tiled floor. There is also a modern suite with a WC, basin and bath with a mains operated shower and complimentary tiling.