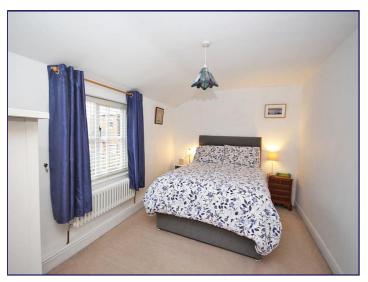

# **Bedroom One**

13' 7" x 8' 10" (4.15m x 2.70m)

Bedroom one has a window to the rear elevation, a radiator and a carpeted floor.

## **Bedroom Two**

12' 0" x 9' 1" (3.67m x 2.76m)

Bedroom two has a window to the front elevation, a radiator and a carpeted floor. There are also fitted wardrobes.

## **Bedroom Three**

12' 0" x 7' 5" (3.66m x 2.27m)

Bedroom three has a window to the front elevation, a radiator and a carpeted floor.