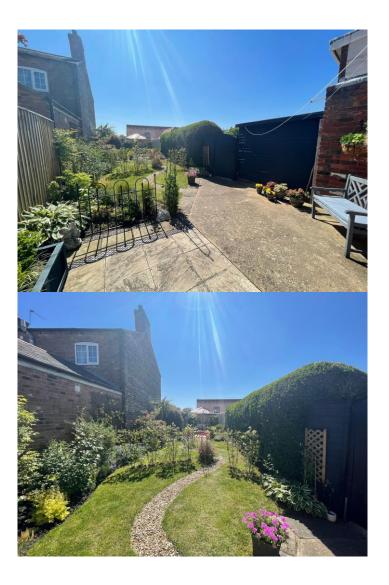

# Outside

There is small and tidy low maintenance front garden. The rear garden is a lovely size and enjoys a degree of privacy. With a gate to the side, perimeter fencing and a large patio space. There is a well kept lawn with a swirling footpath to a further patio area which is ideal for alfresco dining.